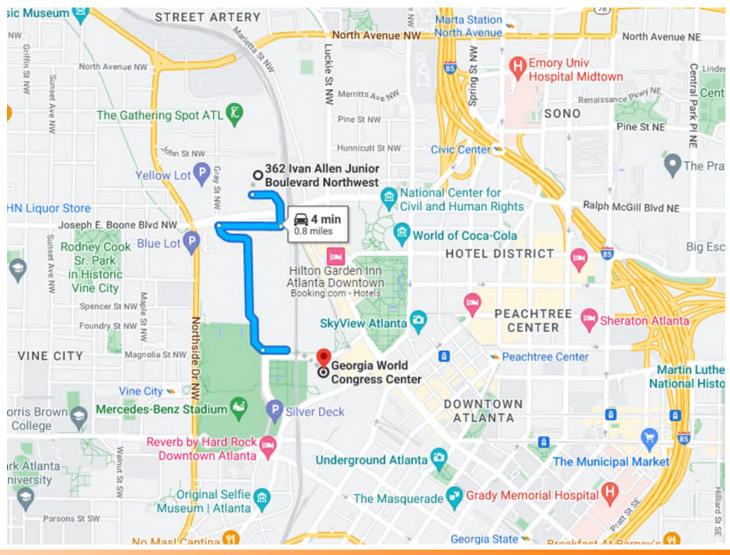

All drivers must check-in at the Marshaling Yard to be placed in queue for unloading and/or reloading shipments at the Georgia World Congress Center. The Marshaling Yard will be marked with signage.

### **Marshaling Yard Location**

362 Ivan Allen Jr. Blvd. NW Atlanta, GA 30313

# Hours of Operation

#### Inbound

| Sunday, October 6<br>Monday, October 7<br><b>Outbound</b> | 7:00 AM<br>7:00 AM | - | 3:30 PM<br>3:30 PM |
|-----------------------------------------------------------|--------------------|---|--------------------|
| Wednesday, October 9                                      | 2:00 PM            | - | 8:00 PM            |
| Thursday, October 10                                      | 7:00 AM            | - | 3:30 PM            |

## **Marshaling Yard Fee**

\$50.00 per shipment